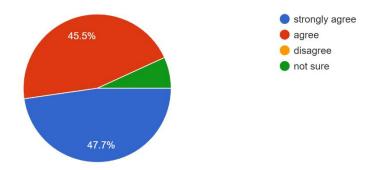

Figure-4

Laboratory facility is adequate for teaching and smooth conduction of classes 39 responses

Figure-5

College provides adequate facility for continuous faculty development 44 responses

(Govt. Sponsored & Constituent college of the University of Burdwan) SURI, BIRBHUM, PIN – 731101, Ph. No. – 03462-255504