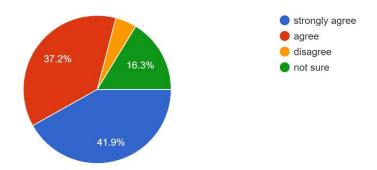

#### STUDENTS' FEEDBACK REPORT

(2019-2020)

**Objective:** The college has obtained feedback from students to prepare IQAC AQAR through online mode for the session 2019-2020. The main objective of the feedback is to get knowledge about different levels of satisfaction among the students about teaching, learning and evaluation process. This process not only helps teachers to identify about their strengths and weaknesses but also encourages students to actively participate in overall development of the college.

**Methodology:** The survey was conducted by circulating a google form among students. A questionnaire was set up containing five different aspects about teachers' performance. The responses were received on a five-point scale: very good, good, average, poor and very poor. After compilation of the data, they have been presented in pie chart.

78%

Figure-1

(Govt. Sponsored & Constituent college of the University of Burdwan) SURI, BIRBHUM, PIN – 731101, Ph. No. – 03462-255504

Website: surividyasagarcollege.org.in, e-mail: : <u>surividyasagarcollege1942@gmail.com</u>
This Institution is Ragging Free