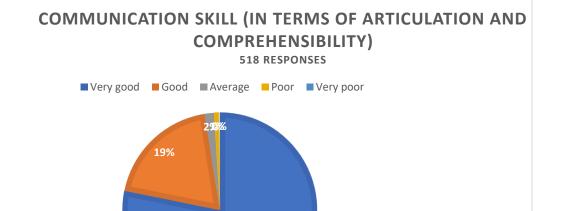

**Methodology:** The survey was conducted by circulating a google form among students. A questionnaire was set up containing five different aspects about teachers' performance. The responses were received on a five-point scale: very good, good, average, poor and very poor. After compilation of the data, they have been presented in pie chart.

#### **Observations and Conclusion:**

Students' feedback regarding above mentioned attributes are quite satisfactory. Teachers should be encouraged to maintain their performance and valued guidance to the students. Although there is always room for improvements and they should thrive for same. However very few percentages of teachers' performance in every attribute do not match the expectations and it requires sincere attention.