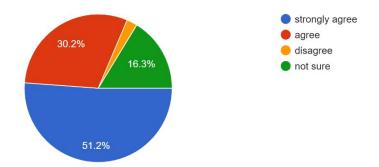

78%

Figure-1

(Govt. Sponsored & Constituent college of the University of Burdwan) SURI, BIRBHUM, PIN – 731101, Ph. No. – 03462-255504

Website: surividyasagarcollege.org.in, e-mail: : <u>surividyasagarcollege1942@gmail.com</u>
This Institution is Ragging Free

#### **Observations and Conclusion:**

Students' feedback regarding above mentioned attributes are quite satisfactory. Teachers should be encouraged to maintain their performance and valued guidance to the students. Although there is always room for improvements and they should thrive for same. However very few percentages of teachers' performance in every attribute do not match the expectations and it requires sincere attention.