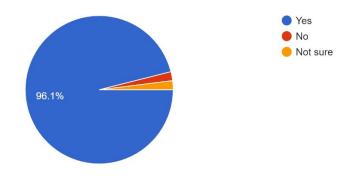

Figure-1

Are you satisfied with the progress of your ward? 51 responses

(Govt. Sponsored & Constituent college of the University of Burdwan) SURI, BIRBHUM, PIN – 731101, Ph. No. – 03462-255504

Website: surividyasagarcollege.org.in, e-mail: : <u>surividyasagarcollege1942@gmail.com</u>
This Institution is Ragging Free

#### **Findings:**

- 96% parents are happy with the progress of their wards.
- Almost all parents agree that teachers are very cooperative.
- More than 94% guardians are satisfied with the classroom/ laboratory/ ICT facilities provided by the college.
- Very few parents feel that college atmosphere is not conducive to overall development of students.
- More than 80% respondents are satisfied with hostel facility, 14% opted for 'not sure'. Few parents feel that hostel is not totally ragging-free.
- Most parents agree that college office service is very good and their wards get relevant information on time. Very few were not satisfied.
- More than 80% respondents found that college campus is clean enough, 14% were not satisfied and rest were either not sure or non-respondent.
- Regarding library facilities more than 94% parents are satisfied.