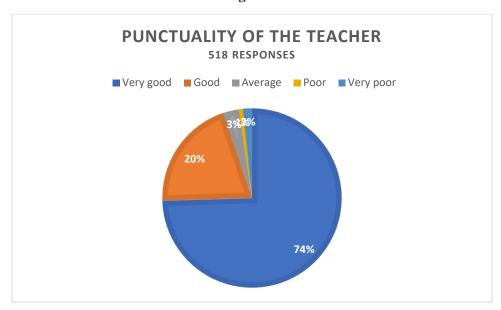

**Methodology:** The survey was conducted by circulating a google form among students. A questionnaire was set up containing five different aspects about teachers' performance. The responses were received on a five-point scale: very good, good, average, poor and very poor. After compilation of the data, they have been presented in pie chart.

#### **Observations and Conclusion:**

Students' feedback regarding above mentioned attributes are quite satisfactory. Teachers should be encouraged to maintain their performance and valued guidance to the students. Although there is always room for improvements and they should thrive for same. However very few percentages of teachers' performance in every attribute do not match the expectations and it requires sincere attention.