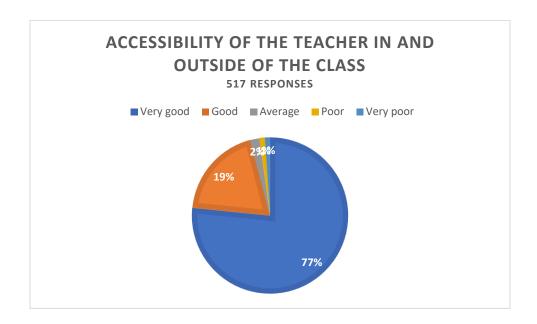

**Methodology:** The survey was conducted by circulating a google form among students. A questionnaire was set up containing five different aspects about teachers' performance. The responses were received on a five-point scale: very good, good, average, poor and very poor. After compilation of the data, they have been presented in pie chart.

#### **Observations and Conclusion:**

Students' feedback regarding above mentioned attributes are quite satisfactory. Teachers should be encouraged to maintain their performance and valued guidance to the students. Although there is always room for improvements and they should thrive for same. However very few percentages of teachers' performance in every attribute do not match the expectations and it requires sincere attention.