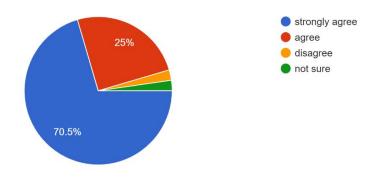

#### TEACHERS' FEEDBACK REPORT

(2019-2020)

**Objective:** The college has obtained feedback from teachers to prepare IQAC AQAR through online mode for the session 2019-2020. The main objective of the feedback is to get knowledge about different satisfactory levels among the teachers on college infrastructure.

**Methodology:** The survey was conducted by circulating a google form among teachers. A questionnaire was set up containing twenty different aspects on college infrastructure and other important aspects. The responses were received as how much they agree on a given statement. After compilation of the data, they have been presented in pie chart.

Figure-1

The College vision and mission is reflected in its policy making 44 responses

(Govt. Sponsored & Constituent college of the University of Burdwan) SURI, BIRBHUM, PIN – 731101, Ph. No. – 03462-255504