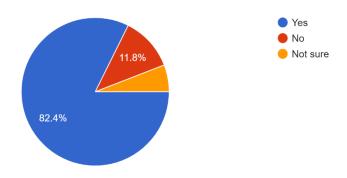

Figure-5

Is the College campus / hostel (if availed) free from ragging? 51 responses

(Govt. Sponsored & Constituent college of the University of Burdwan) SURI, BIRBHUM, PIN – 731101, Ph. No. – 03462-255504

#### **Findings:**

- 96% parents are happy with the progress of their wards.
- Almost all parents agree that teachers are very cooperative.
- More than 94% guardians are satisfied with the classroom/ laboratory/ ICT facilities provided by the college.
- Very few parents feel that college atmosphere is not conducive to overall development of students.
- More than 80% respondents are satisfied with hostel facility, 14% opted for 'not sure'. Few parents feel that hostel is not totally ragging-free.
- Most parents agree that college office service is very good and their wards get relevant information on time. Very few were not satisfied.
- More than 80% respondents found that college campus is clean enough, 14% were not satisfied and rest were either not sure or non-respondent.
- Regarding library facilities more than 94% parents are satisfied.