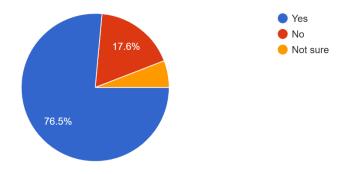

Figure-1

Are you satisfied with the progress of your ward? 51 responses

(Govt. Sponsored & Constituent college of the University of Burdwan) SURI, BIRBHUM, PIN – 731101, Ph. No. – 03462-255504

Website: surividyasagarcollege.org.in, e-mail: : <u>surividyasagarcollege1942@gmail.com</u>
This Institution is Ragging Free

#### **Findings:**

- 96% parents are happy with the progress of their wards.
- Almost all parents agree that teachers are very cooperative.
- More than 94% guardians are satisfied with the classroom/ laboratory/ ICT facilities provided by the college.
- Very few parents feel that college atmosphere is not conducive to overall development of students.
- More than 80% respondents are satisfied with hostel facility, 14% opted for 'not sure'. Few parents feel that hostel is not totally ragging-free.
- Most parents agree that college office service is very good and their wards get relevant information on time. Very few were not satisfied.
- More than 80% respondents found that college campus is clean enough, 14% were not satisfied and rest were either not sure or non-respondent.
- Regarding library facilities more than 94% parents are satisfied.