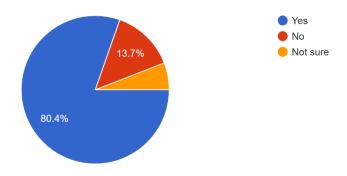

Figure-7

Do your ward get timely information from the College regarding the various aspects of studentship/form fill-up/ scholarships/ other relevant information?

51 responses

(Govt. Sponsored & Constituent college of the University of Burdwan) SURI, BIRBHUM, PIN – 731101, Ph. No. – 03462-255504

#### **Findings:**

- 96% parents are happy with the progress of their wards.
- Almost all parents agree that teachers are very cooperative.
- More than 94% guardians are satisfied with the classroom/ laboratory/ ICT facilities provided by the college.
- Very few parents feel that college atmosphere is not conducive to overall development of students.
- More than 80% respondents are satisfied with hostel facility, 14% opted for 'not sure'. Few parents feel that hostel is not totally ragging-free.
- Most parents agree that college office service is very good and their wards get relevant information on time. Very few were not satisfied.
- More than 80% respondents found that college campus is clean enough, 14% were not satisfied and rest were either not sure or non-respondent.
- Regarding library facilities more than 94% parents are satisfied.