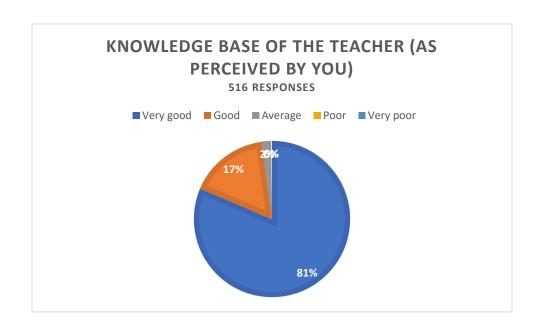

**Methodology:** The survey was conducted by circulating a google form among students. A questionnaire was set up containing five different aspects about teachers' performance. The responses were received on a five-point scale: very good, good, average, poor and very poor. After compilation of the data, they have been presented in pie chart.

#### **Observations and Conclusion:**

Students' feedback regarding above mentioned attributes are quite satisfactory. Teachers should be encouraged to maintain their performance and valued guidance to the students. Although there is always room for improvements and they should thrive for same. However very few percentages of teachers' performance in every attribute do not match the expectations and it requires sincere attention.