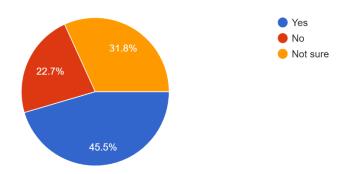

**Methodology:** The survey was conducted by circulating a google form among parents. A questionnaire was set up containing ten different aspects on college facilities. Total 51 responses were received on a three-point scale (Yes, No and Not sure). After compilation of the data, they have been presented in pie chart.

Figure-5

Is the College campus / hostel (if availed) free from ragging? 51 responses

(Govt. Sponsored & Constituent college of the University of Burdwan) SURI, BIRBHUM, PIN – 731101, Ph. No. – 03462-255504

#### **Findings:**

- 96% parents are happy with the progress of their wards.
- Almost all parents agree that teachers are very cooperative.
- More than 94% guardians are satisfied with the classroom/ laboratory/ ICT facilities provided by the college.
- Very few parents feel that college atmosphere is not conducive to overall development of students.
- More than 80% respondents are satisfied with hostel facility, 14% opted for 'not sure'. Few parents feel that hostel is not totally ragging-free.
- Most parents agree that college office service is very good and their wards get relevant information on time. Very few were not satisfied.
- More than 80% respondents found that college campus is clean enough, 14% were not satisfied and rest were either not sure or non-respondent.
- Regarding library facilities more than 94% parents are satisfied.