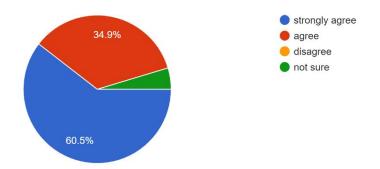

**Methodology:** The survey was conducted by circulating a google form among teachers. A questionnaire was set up containing twenty different aspects on college infrastructure and other important aspects. The responses were received as how much they agree on a given statement. After compilation of the data, they have been presented in pie chart.

Figure-1

The College vision and mission is reflected in its policy making 44 responses

(Govt. Sponsored & Constituent college of the University of Burdwan) SURI, BIRBHUM, PIN – 731101, Ph. No. – 03462-255504