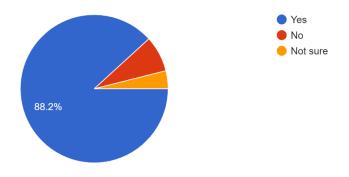

Figure-5

Is the College campus / hostel (if availed) free from ragging? 51 responses

(Govt. Sponsored & Constituent college of the University of Burdwan) SURI, BIRBHUM, PIN – 731101, Ph. No. – 03462-255504

#### **Findings:**

- 96% parents are happy with the progress of their wards.
- Almost all parents agree that teachers are very cooperative.
- More than 94% guardians are satisfied with the classroom/ laboratory/ ICT facilities provided by the college.
- Very few parents feel that college atmosphere is not conducive to overall development of students.
- More than 80% respondents are satisfied with hostel facility, 14% opted for 'not sure'. Few parents feel that hostel is not totally ragging-free.
- Most parents agree that college office service is very good and their wards get relevant information on time. Very few were not satisfied.
- More than 80% respondents found that college campus is clean enough, 14% were not satisfied and rest were either not sure or non-respondent.
- Regarding library facilities more than 94% parents are satisfied.