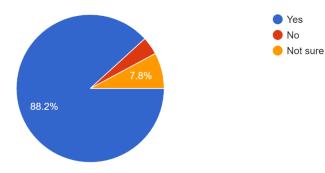

Figure-5

Is the College campus / hostel (if availed) free from ragging? 51 responses

(Govt. Sponsored & Constituent college of the University of Burdwan) SURI, BIRBHUM, PIN – 731101, Ph. No. – 03462-255504

#### **Findings:**

- 96% parents are happy with the progress of their wards.
- Almost all parents agree that teachers are very cooperative.
- More than 94% guardians are satisfied with the classroom/ laboratory/ ICT facilities provided by the college.
- Very few parents feel that college atmosphere is not conducive to overall development of students.
- More than 80% respondents are satisfied with hostel facility, 14% opted for 'not sure'. Few parents feel that hostel is not totally ragging-free.
- Most parents agree that college office service is very good and their wards get relevant information on time. Very few were not satisfied.
- More than 80% respondents found that college campus is clean enough, 14% were not satisfied and rest were either not sure or non-respondent.
- Regarding library facilities more than 94% parents are satisfied.