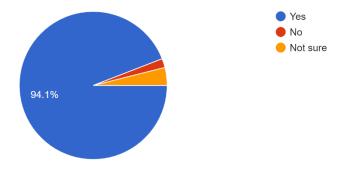

Figure-9

Are you satisfied with the Library facility of this College? 51 responses

(Govt. Sponsored & Constituent college of the University of Burdwan) SURI, BIRBHUM, PIN – 731101, Ph. No. – 03462-255504

#### **Findings:**

- 96% parents are happy with the progress of their wards.
- Almost all parents agree that teachers are very cooperative.
- More than 94% guardians are satisfied with the classroom/ laboratory/ ICT facilities provided by the college.
- Very few parents feel that college atmosphere is not conducive to overall development of students.
- More than 80% respondents are satisfied with hostel facility, 14% opted for 'not sure'. Few parents feel that hostel is not totally ragging-free.
- Most parents agree that college office service is very good and their wards get relevant information on time. Very few were not satisfied.
- More than 80% respondents found that college campus is clean enough, 14% were not satisfied and rest were either not sure or non-respondent.
- Regarding library facilities more than 94% parents are satisfied.