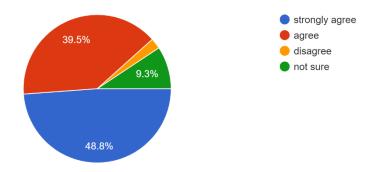

78%

Figure-1

(Govt. Sponsored & Constituent college of the University of Burdwan) SURI, BIRBHUM, PIN – 731101, Ph. No. – 03462-255504

Website: surividyasagarcollege.org.in, e-mail: : <u>surividyasagarcollege1942@gmail.com</u>
This Institution is Ragging Free

#### **Observations and Conclusion:**

Students' feedback regarding above mentioned attributes are quite satisfactory. Teachers should be encouraged to maintain their performance and valued guidance to the students. Although there is always room for improvements and they should thrive for same. However very few percentages of teachers' performance in every attribute do not match the expectations and it requires sincere attention.