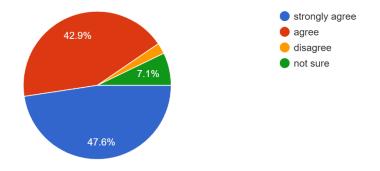

#### PARENTS' FEEDBACK REPORT

(2019-2020)

**Objective:** The college has collected feedback from parents to prepare IQAC AQAR through online mode for the session 2019-2020 The main objective of the feedback is to know about various levels of satisfaction among the parents with the facilities college provides an opportunity for development of their wards.

**Methodology:** The survey was conducted by circulating a google form among parents. A questionnaire was set up containing ten different aspects on college facilities. Total 51 responses were received on a three-point scale (Yes, No and Not sure). After compilation of the data, they have been presented in pie chart.

Figure-1

Are you satisfied with the progress of your ward? 51 responses

(Govt. Sponsored & Constituent college of the University of Burdwan) SURI, BIRBHUM, PIN – 731101, Ph. No. – 03462-255504

Website: surividyasagarcollege.org.in, e-mail: : <u>surividyasagarcollege1942@gmail.com</u>
This Institution is Ragging Free