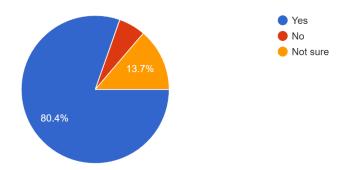

Figure-9

Are you satisfied with the Library facility of this College? 51 responses

(Govt. Sponsored & Constituent college of the University of Burdwan) SURI, BIRBHUM, PIN – 731101, Ph. No. – 03462-255504

#### **Findings:**

- 96% parents are happy with the progress of their wards.
- Almost all parents agree that teachers are very cooperative.
- More than 94% guardians are satisfied with the classroom/ laboratory/ ICT facilities provided by the college.
- Very few parents feel that college atmosphere is not conducive to overall development of students.
- More than 80% respondents are satisfied with hostel facility, 14% opted for 'not sure'. Few parents feel that hostel is not totally ragging-free.
- Most parents agree that college office service is very good and their wards get relevant information on time. Very few were not satisfied.
- More than 80% respondents found that college campus is clean enough, 14% were not satisfied and rest were either not sure or non-respondent.
- Regarding library facilities more than 94% parents are satisfied.