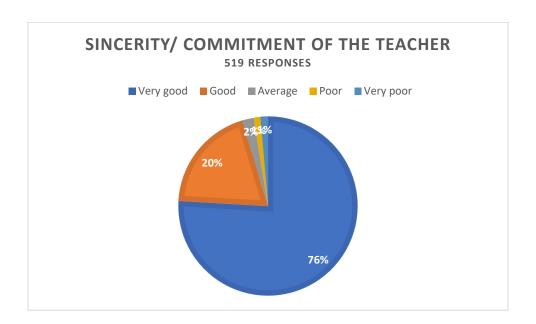

**Methodology:** The survey was conducted by circulating a google form among students. A questionnaire was set up containing five different aspects about teachers' performance. The responses were received on a five-point scale: very good, good, average, poor and very poor. After compilation of the data, they have been presented in pie chart.

#### **Observations and Conclusion:**

Students' feedback regarding above mentioned attributes are quite satisfactory. Teachers should be encouraged to maintain their performance and valued guidance to the students. Although there is always room for improvements and they should thrive for same. However very few percentages of teachers' performance in every attribute do not match the expectations and it requires sincere attention.