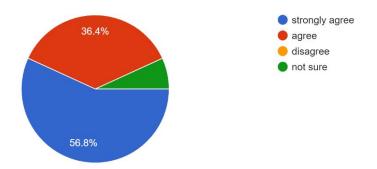

- All respondents highly agree that Principal/ Head of Institution is approachable and cooperative.
   Most of them also believe college administration promotes inclusiveness and takes feedback from faculty members during important policy/ decision.
- Most of the faculty members agree that grievance redressal system is active and college provides timely resolution to issues and requests raised by them.
- 9 % respondents found that data, documents, records are not maintained systematically by the college.
- Very few teachers believe capability of the faculty members are not fully utilised and most teacher believe extra ordinary individual work by faculty members duly appreciated.